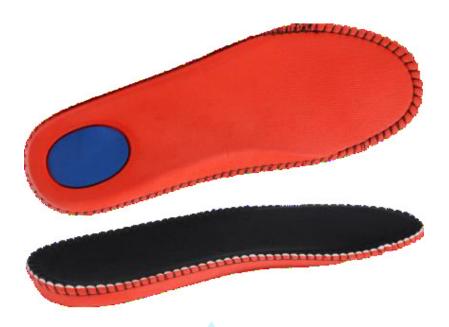

## Feature:

- 4 Layered Insole
- Bottom in extremely soft red PU for superior energy return.
- Blue coloured 'Cozypulse' technology cushioning insert at heel for shock-absorption, high elasticity and skid protection.
- White memory foam layer visible on sides for all-day comfort.
- Top layer of black fleece fabric, which feels extremely soft against your skin, provides breathability, with Anti-Fungal and Anti-Bacterial properties.
- Anti-Fatigue Technology utilizes a unique design for lightweight, resilient support, superior shock absorption and energy return.
- Provides premium comfort and moisture management
- Anatomically contoured foot bed cradles the foot to provide maximum comfort and support, redistributing heel, ball and toe pressure.
- The dynamic arch design adapts to all foot shapes for maximum support and comfort
- Sizes: 39 45